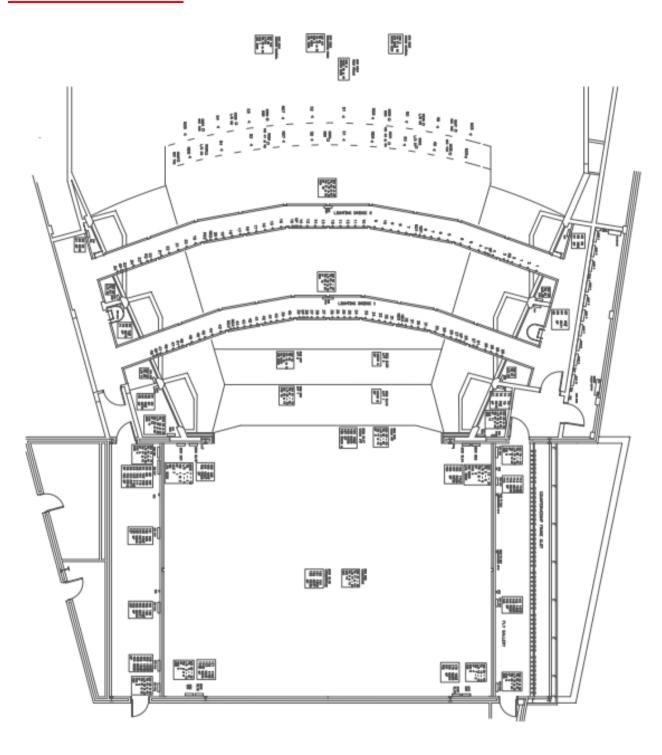

# **HANGING PLOT**

An .xlsx file of the below is available to download on the Millennium Forum website.

SWL Double Purchase Counterweight Flying System: 500kg per bar

SWL Hemp Flying System: 80kg per bar

| BAR          | FLYING PIECE | DIST.<br>(M) | КG | NOTES                                      |
|--------------|--------------|--------------|----|--------------------------------------------|
| 1            | HOUSE TABS   | 0            |    |                                            |
| 2            |              | 0.1          |    |                                            |
| 3            |              | 0.42         |    |                                            |
| 4            |              | 0.63         |    |                                            |
| 5            |              |              |    | side bar - up and down SL                  |
| Hemp 1       |              |              |    |                                            |
| 6            |              | 1.05         |    | long cradle                                |
| Hemp 2       |              |              |    |                                            |
| 7            |              | 1.57         |    |                                            |
| 8 is omitted |              |              |    |                                            |
| 9            |              |              |    | short bar- only comes in to 8m above stage |
| 10 is omitte | d<br>I       | 2.42         |    |                                            |
| 11           |              | 2.42         |    |                                            |
| 12<br>13     |              | 2.63<br>2.84 |    |                                            |
| 14           |              | 3.05         |    |                                            |
| Hemp 3       |              | 3.03         |    |                                            |
| 15           |              | 3.76         |    | long cradle                                |
| Hemp 4       |              | 3.70         |    | long cradic                                |
| 16 is omitte | d            |              |    |                                            |
| 17           | <u> </u>     | 4.18         |    |                                            |
| 18           |              | 4.39         |    |                                            |
| 19           |              | 4.6          |    |                                            |
| 20           |              | 4.81         |    |                                            |
| 21           |              | 5.02         |    |                                            |
| 22           |              | 5.74         |    |                                            |
| 23           |              | 5.95         |    |                                            |
| 24           |              | 6.15         |    |                                            |
| 25 is omitte | d            |              |    |                                            |
| 26           |              | 6.57         |    | long cradle                                |
| 27 is omitte | d            |              |    |                                            |
| 28           |              | 6.99         |    |                                            |
| Hemp 5       |              |              |    |                                            |
| 29           |              | 7.2          |    |                                            |
| 30 is omitte | d            |              |    |                                            |
| 31           |              | 7.92         |    | -                                          |
| 32           |              | 8.13         |    |                                            |
| 33           |              | 8.34         |    |                                            |
| 34<br>35     |              | 8.55<br>8.76 |    |                                            |
| 36           |              | 8.76         |    | +                                          |
| 37           |              | 9.18         |    | long cradle                                |
| 38 is omitte | d            | 3.10         |    | long cradic                                |
| 39           | <u></u>      | 9.9          |    |                                            |
| 40           |              | 10.11        |    | 1                                          |
| 41           |              | 10.32        |    |                                            |
| 42           |              | 10.54        |    |                                            |
| 43           |              |              |    | side bar- up and down SR                   |
| 44           |              | 10.96        |    | <u> </u>                                   |
| 45           |              | 11.17        |    |                                            |