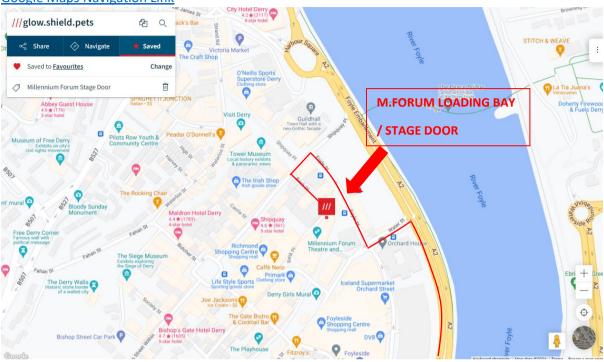

### **Production Access**

For Stage Door – follow directions for Bank Place.

what3words Navigation Link

**Google Maps Navigation Link** 

### **Loading Bay and Parking**

**Passenger Vehicles:** Parking at stage door is extremely limited. Vehicles parked without permission may be subject to a penalty charge notice. There are numerous pay and display car parks nearby.

**Delivery Vehicles:** Scenic deliveries are via the loading bay at the rear of the theatre. The access road to our loading bay is fairly narrow, and there is only space for 1 trailer at a time. Alternative parking for any additional tipped trailers can be arranged via the Technical Manager. 1x trailer may be left at the loading bay.