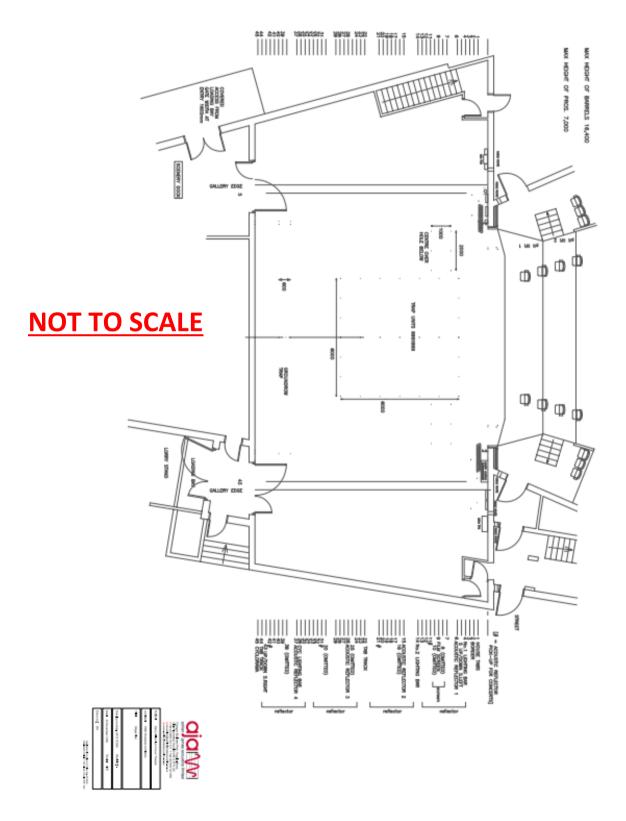

# **STAGE**

Access Loading bay at 40' trailer height loading directly onto stage right. We do <u>not</u>

carry additional truck ramps in-house.

Stage Proscenium with small thrust (<1m). Flat, wood with matt black finish. 12m x

12m not including wing space.

**Dimensions** Stage front to Setting Line (upstage of Fire Curtain): 0.9m

Setting Line to Back Wall (upstage of Fire Curtain): 11.5m

Pros. Width: 11m

Pros. Height: 7m

Grid Height: 16.65m

Flying System Operated from a raised platform Stage Right. 35 available bars double

purchase counterweight system, including 1 up-and-down bar each side. 5x available hemp bars. All bars are 12m in length with some 1m extensions